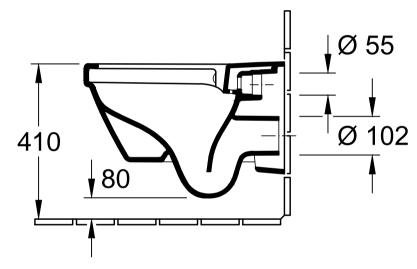

| OMNIA Architectura Direct Flush 5684 R0 - Wall-mtd. washdown WC |            |              |            | Villeroy&Boch                                                                                                                                                                                                                                                                                                                                        |
|-----------------------------------------------------------------|------------|--------------|------------|------------------------------------------------------------------------------------------------------------------------------------------------------------------------------------------------------------------------------------------------------------------------------------------------------------------------------------------------------|
| Altered:                                                        | 02.03.2016 | Approved by: | RK         | This drawing may not be copied or passed on to third parties or competitive companies without our permission. Villeroy & Boch accepts no liability whatsoever for these data and technical drawings. Other parties use them at their own risk. The dimensions indicated are not binding. Villeroy & Boch reserves the right to make product changes. |
|                                                                 |            | Date:        | 10.05.2012 |                                                                                                                                                                                                                                                                                                                                                      |
|                                                                 |            | Signed:      | MHK        |                                                                                                                                                                                                                                                                                                                                                      |
|                                                                 |            | Date:        | 04.2012    |                                                                                                                                                                                                                                                                                                                                                      |