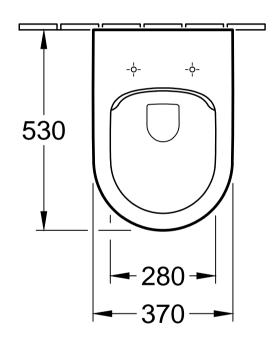

| OMNIA Architectura Direct Flush 5684 R0 - Wall-mtd. washdown WC |            |              |            | Villeroy&Boch                                                                                                                                                                                                                                                                                                                                        |
|-----------------------------------------------------------------|------------|--------------|------------|------------------------------------------------------------------------------------------------------------------------------------------------------------------------------------------------------------------------------------------------------------------------------------------------------------------------------------------------------|
| Altered:                                                        | 02.03.2016 | Approved by: | RK         | This drawing may not be copied or passed on to third parties or competitive companies without our permission. Villeroy & Boch accepts no liability whatsoever for these data and technical drawings. Other parties use them at their own risk. The dimensions indicated are not binding. Villeroy & Boch reserves the right to make product changes. |
|                                                                 |            | Date:        | 10.05.2012 |                                                                                                                                                                                                                                                                                                                                                      |
|                                                                 |            | Signed:      | MHK        |                                                                                                                                                                                                                                                                                                                                                      |
|                                                                 |            | Date:        | 04.2012    |                                                                                                                                                                                                                                                                                                                                                      |