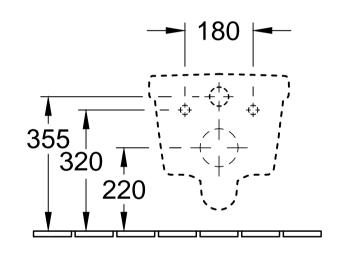

| OMNIA Architectura Direct Flush 5684 R0 - Wall-mtd. washdown WC |            |              |            | Villeroy&Boch                                                                                                                                                                                                                                                                                                                                        |
|-----------------------------------------------------------------|------------|--------------|------------|------------------------------------------------------------------------------------------------------------------------------------------------------------------------------------------------------------------------------------------------------------------------------------------------------------------------------------------------------|
| Altered:                                                        | 02.03.2016 | Approved by: | RK         | This drawing may not be copied or passed on to third parties or competitive companies without our permission. Villeroy & Boch accepts no liability whatsoever for these data and technical drawings. Other parties use them at their own risk. The dimensions indicated are not binding. Villeroy & Boch reserves the right to make product changes. |
|                                                                 |            | Date:        | 10.05.2012 |                                                                                                                                                                                                                                                                                                                                                      |
|                                                                 |            | Signed:      | MHK        |                                                                                                                                                                                                                                                                                                                                                      |
|                                                                 |            | Date:        | 04.2012    |                                                                                                                                                                                                                                                                                                                                                      |