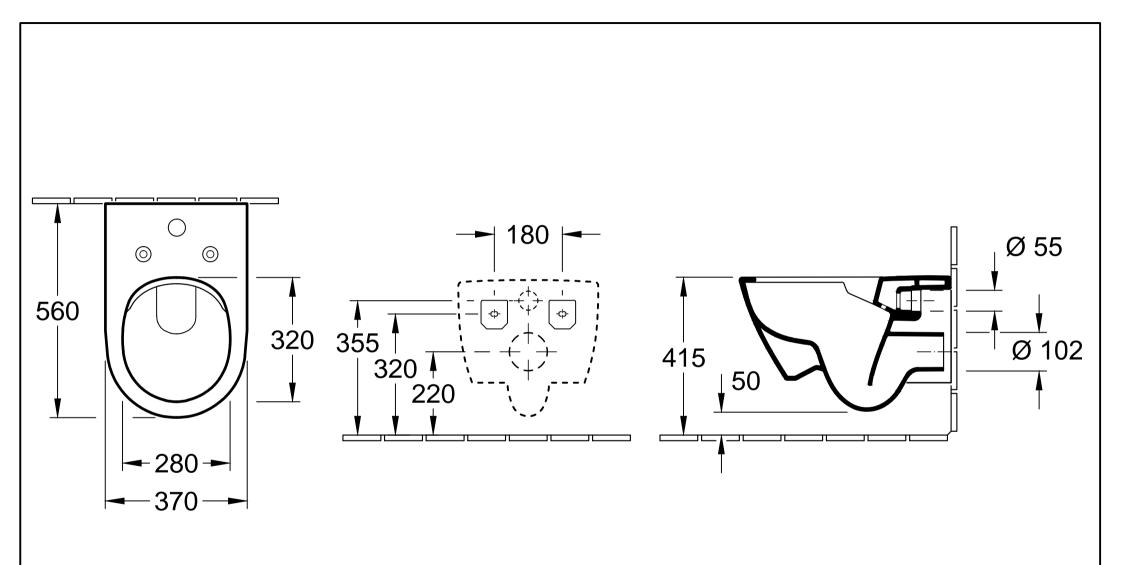

| Designation<br>SUBWAY 2.0 ViFresh<br>5614 A1 - Wall-mtd. washdown WC |              |            | Villeroy&Boch                                                                                                                                                                                                                                                                                                                                                          |
|----------------------------------------------------------------------|--------------|------------|------------------------------------------------------------------------------------------------------------------------------------------------------------------------------------------------------------------------------------------------------------------------------------------------------------------------------------------------------------------------|
| Altered:                                                             | Approved by: | DM         | This drawing may not be copied or passed on to third<br>parties or competitive companies without our permission.<br>Villeroy & Boch accepts no liability whatsoever for these<br>data and technical drawings. Other parties use them at<br>their own risk. The dimensions indicated are not binding.<br>Villeroy & Boch reserves the right to make product<br>changes. |
|                                                                      | Date:        | 14.07.2015 |                                                                                                                                                                                                                                                                                                                                                                        |
|                                                                      | Signed:      | МНК        |                                                                                                                                                                                                                                                                                                                                                                        |
|                                                                      | Date:        | 07.2015    |                                                                                                                                                                                                                                                                                                                                                                        |