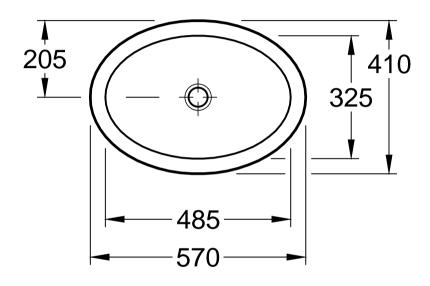

| LOOP & FRIENDS<br>6155 20 - Oval built-in<br>washbasin |            |              |            | Villeroy&Boch                                                                                                                                                                                                                                                                                                                                                          |
|--------------------------------------------------------|------------|--------------|------------|------------------------------------------------------------------------------------------------------------------------------------------------------------------------------------------------------------------------------------------------------------------------------------------------------------------------------------------------------------------------|
| Altered:                                               | 25.10.2017 | Approved by: | DM         | This drawing may not be copied or passed on to third<br>parties or competitive companies without our permission.<br>Villeroy & Boch accepts no liability whatsoever for these<br>data and technical drawings. Other parties use them at<br>their own risk. The dimensions indicated are not binding.<br>Villeroy & Boch reserves the right to make product<br>changes. |
|                                                        |            | Date:        | 20.05.2015 |                                                                                                                                                                                                                                                                                                                                                                        |
|                                                        |            | Signed:      | NB         |                                                                                                                                                                                                                                                                                                                                                                        |
|                                                        |            | Date:        | 03.2015    |                                                                                                                                                                                                                                                                                                                                                                        |