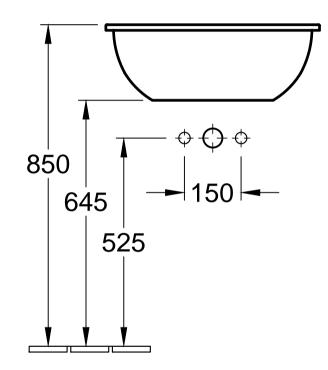

| LOOP & FRIENDS<br>6155 20 - Oval built-in<br>washbasin |            |              |            | Villeroy&Boch                                                                                                                                                                                                                                                                                                                                                          |
|--------------------------------------------------------|------------|--------------|------------|------------------------------------------------------------------------------------------------------------------------------------------------------------------------------------------------------------------------------------------------------------------------------------------------------------------------------------------------------------------------|
| Altered:                                               | 25.10.2017 | Approved by: | DM         | This drawing may not be copied or passed on to third<br>parties or competitive companies without our permission.<br>Villeroy & Boch accepts no liability whatsoever for these<br>data and technical drawings. Other parties use them at<br>their own risk. The dimensions indicated are not binding.<br>Villeroy & Boch reserves the right to make product<br>changes. |
|                                                        |            | Date:        | 20.05.2015 |                                                                                                                                                                                                                                                                                                                                                                        |
|                                                        |            | Signed:      | NB         |                                                                                                                                                                                                                                                                                                                                                                        |
|                                                        |            | Date:        | 03.2015    |                                                                                                                                                                                                                                                                                                                                                                        |