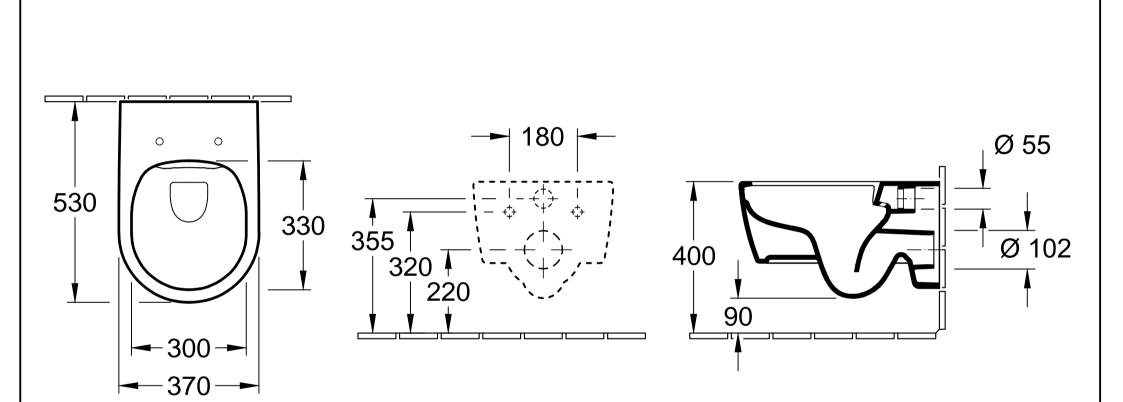

| AVENTO DirectFlush<br>5656 R0 - Wall-mtd. washdown WC |            |              |            | Villeroy&Boch                                                                                                                                                                                                                                                                                                                                                          |
|-------------------------------------------------------|------------|--------------|------------|------------------------------------------------------------------------------------------------------------------------------------------------------------------------------------------------------------------------------------------------------------------------------------------------------------------------------------------------------------------------|
| Altered:                                              | 20.10.2016 | Approved by: | DR         | This drawing may not be copied or passed on to third<br>parties or competitive companies without our permission.<br>Villeroy & Boch accepts no liability whatsoever for these<br>data and technical drawings. Other parties use them at<br>their own risk. The dimensions indicated are not binding.<br>Villeroy & Boch reserves the right to make product<br>changes. |
|                                                       |            | Date:        | 21.05.2015 |                                                                                                                                                                                                                                                                                                                                                                        |
|                                                       |            | Signed:      | МНК        |                                                                                                                                                                                                                                                                                                                                                                        |
|                                                       |            | Date:        | 01.2015    |                                                                                                                                                                                                                                                                                                                                                                        |