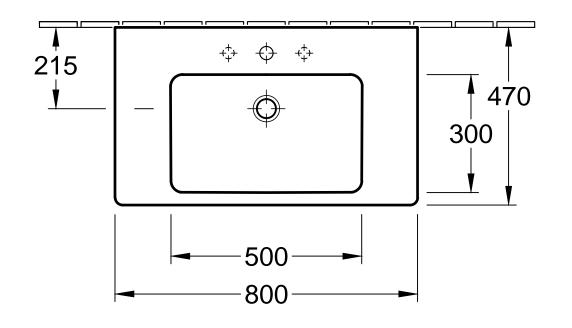

Please note: For installation with V&B furniture see furniture overview plan. Designation SUBWAY 2.0

23.01.2014

washbasin

Altered:

7175 80 / 7175 81 / 7175 8G - Vanity

Approved by: AMS; HAW 16.12.2009 Date: SEW Signed: 11.2009 ate: