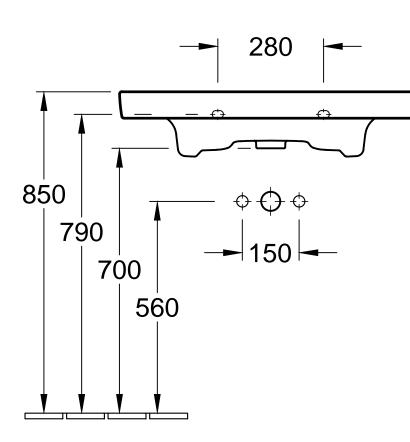

Please note: For installation with V&B furniture see furniture overview plan. Designation SUBWAY 2.0

23.01.2014

washbasin

Altered:

7175 80 / 7175 81 / 7175 8G - Vanity

Approved by: AMS; HAW 16.12.2009 Date: SEW Signed: 11.2009 ate: