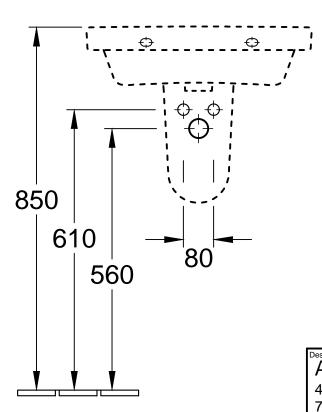

| ARCHITECTURA                         | Villeroy&Boch |
|--------------------------------------|---------------|
| 4188 60 / 61 - Washbasin             | v morey about |
| 7250 60 Pedestal, 7264 60 Trap cover |               |