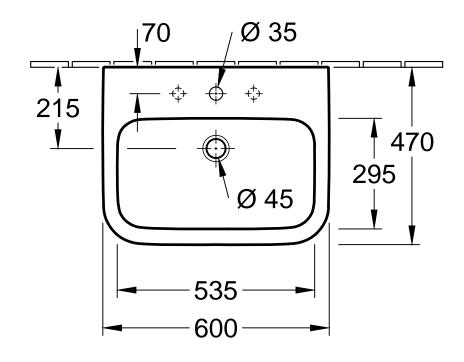

| ARCHITECTURA                         | Villeroy&Boch |
|--------------------------------------|---------------|
| 4188 60 / 61 - Washbasin             | v morey about |
| 7250 60 Pedestal, 7264 60 Trap cover |               |