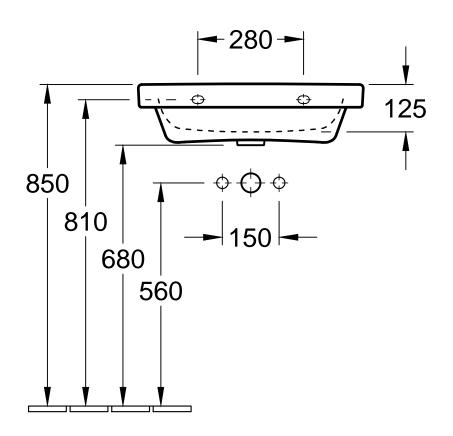

| ARCHITECTURA                         | Villeroy&Boch |
|--------------------------------------|---------------|
| 4188 60 / 61 - Washbasin             | v morey about |
| 7250 60 Pedestal, 7264 60 Trap cover |               |