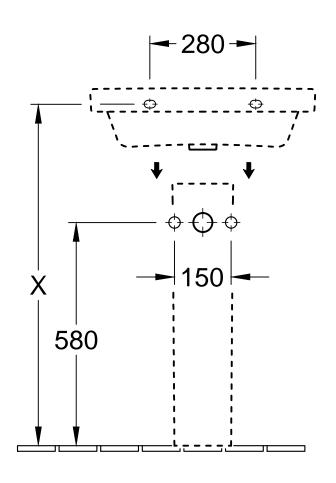

| ARCHITECTURA                         | Villeroy&Boch |
|--------------------------------------|---------------|
| 4188 60 / 61 - Washbasin             | v morey about |
| 7250 60 Pedestal, 7264 60 Trap cover |               |