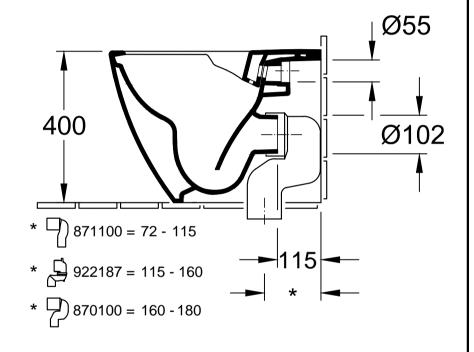

| Designation<br>LEGATO DirectFlush<br>5639 R0 - Washdown, back-to-wall<br>WC |            |              |            | Villeroy&Boch                                                                                                                                                                                                                                                                                                                                                          |
|-----------------------------------------------------------------------------|------------|--------------|------------|------------------------------------------------------------------------------------------------------------------------------------------------------------------------------------------------------------------------------------------------------------------------------------------------------------------------------------------------------------------------|
| Altered:                                                                    | 20.03.2018 | Approved by: | AMS        | This drawing may not be copied or passed on to third<br>parties or competitive companies without our permission.<br>Villeroy & Boch accepts no liability whatsoever for these<br>data and technical drawings. Other parties use them at<br>their own risk. The dimensions indicated are not binding.<br>Villeroy & Boch reserves the right to make product<br>changes. |
|                                                                             |            | Date:        | 06.10.2014 |                                                                                                                                                                                                                                                                                                                                                                        |
|                                                                             |            | Signed:      | WS         |                                                                                                                                                                                                                                                                                                                                                                        |
|                                                                             |            | Date:        | 04.2014    |                                                                                                                                                                                                                                                                                                                                                                        |