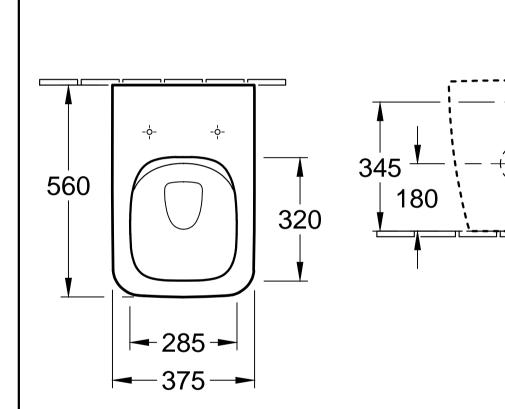

| Designation<br>LEGATO DirectFlush<br>5639 R0 - Washdown, back-to-wall<br>WC |            |              |            | Villeroy&Boch                                                                                                                                                                                                                                                                                                                                                          |
|-----------------------------------------------------------------------------|------------|--------------|------------|------------------------------------------------------------------------------------------------------------------------------------------------------------------------------------------------------------------------------------------------------------------------------------------------------------------------------------------------------------------------|
| Altered:                                                                    | 20.03.2018 | Approved by: | AMS        | This drawing may not be copied or passed on to third<br>parties or competitive companies without our permission.<br>Villeroy & Boch accepts no liability whatsoever for these<br>data and technical drawings. Other parties use them at<br>their own risk. The dimensions indicated are not binding.<br>Villeroy & Boch reserves the right to make product<br>changes. |
|                                                                             |            | Date:        | 06.10.2014 |                                                                                                                                                                                                                                                                                                                                                                        |
|                                                                             |            | Signed:      | WS         |                                                                                                                                                                                                                                                                                                                                                                        |
|                                                                             |            | Date:        | 04.2014    |                                                                                                                                                                                                                                                                                                                                                                        |